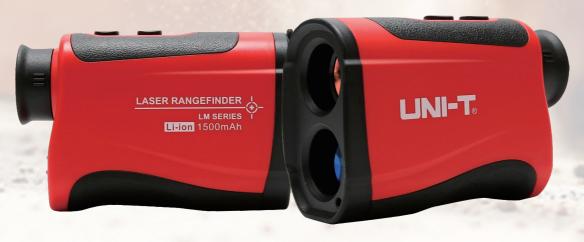

## Laser Rangefinders

UNI-T's LM series laser rangefinders enable accurate measurement of height, distance, and angle. The new speed measurement function adopts low power pulsed laser that is safe for the eyes. LM series laser rangefinders are perfect tools for a wide variety of applications such as engineering surveying, building construction, navigation, golf, and hunting.

5~1500yd

Angle: ±45°C zoom telescope

Height: 0~600yd

Speed: 0~300km/h (0~186mi/h) Li-ion battery

|                              | LM600                                                           | LM1000   | LM1500   |
|------------------------------|-----------------------------------------------------------------|----------|----------|
| Certificates                 | CE, RoHS                                                        |          |          |
| Distance range               | 5~600yd                                                         | 5~1000yd | 5~1500yd |
| Height                       | 250yd                                                           | 450yd    | 600yd    |
| Accuracy                     | ±1yd ± D x 0.2%                                                 |          |          |
| Magnification                | 6X                                                              |          |          |
| Lens diameter                | 24mm                                                            |          |          |
| Height error                 | ±0.5yd                                                          |          |          |
| Velocity range               | 0-300km/h (reference only)                                      |          |          |
| Angle                        | ±45°                                                            |          |          |
| Angle error                  | ±1°                                                             |          |          |
| Pulse laser                  | Harmless to eyes                                                |          |          |
| Silent operation             | Auto power off system                                           |          |          |
| Fast distance measurement    | V                                                               |          |          |
| LCD display                  | V                                                               |          |          |
| Tripod mounting hole         | V                                                               |          |          |
| Power                        | 3.7V Li-ion battery 1500mAh                                     |          |          |
| Product net weight           | 230g                                                            |          |          |
| Product size                 | 114mm x 76mm x 48mm                                             |          |          |
| Standard accessories         | Carrying bag, hanging cord, USB interface cable, English manual |          |          |
| Standard individual packing  | Gift box                                                        |          |          |
| Standard quantity per carton | 6pcs                                                            |          |          |
| Standard carton measurement  | 350mm x 315mm x 112mm                                           |          |          |
| Standard carton gross weight | LM600: 2.6kg; LM1000/LM1500: 2.94kg                             |          |          |